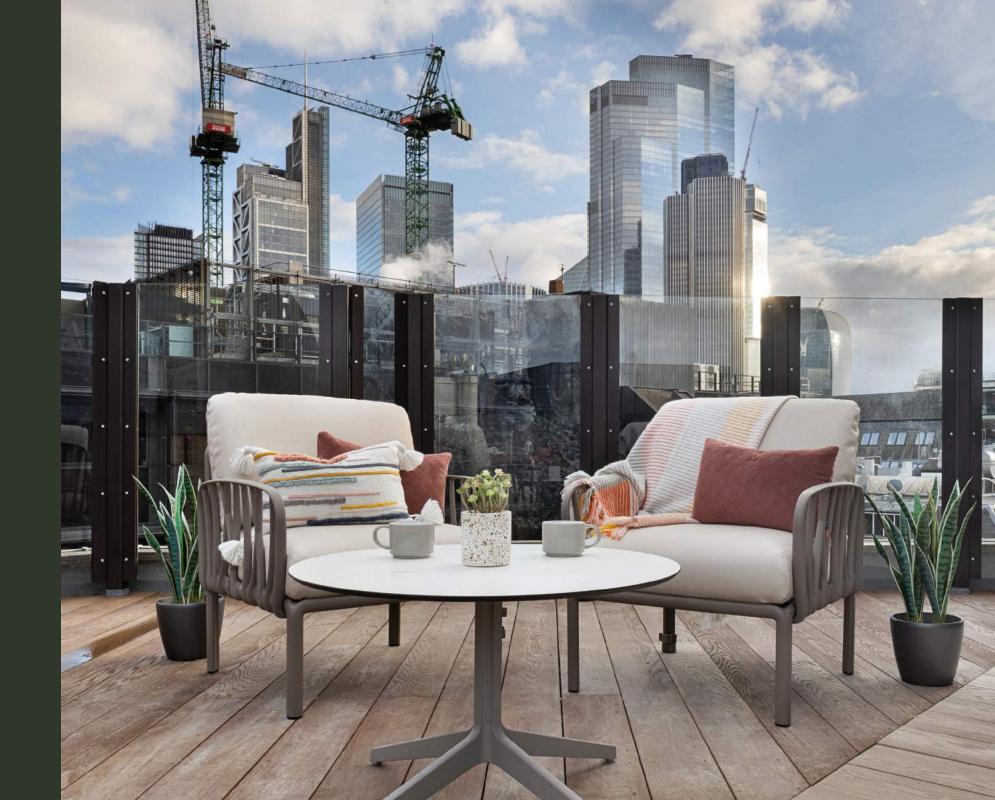

## THE ROOFTOP

Wilson's Corner offers
a new 1,600 sq ft roof terrace
and is a great place to break
out, have lunch, work in
the sunshine or have some
downtime with colleagues.

Seventh Floor 462 sq ft

Wilson's Corner is a workspace with powerful, flexible and ready-to-go connectivity.