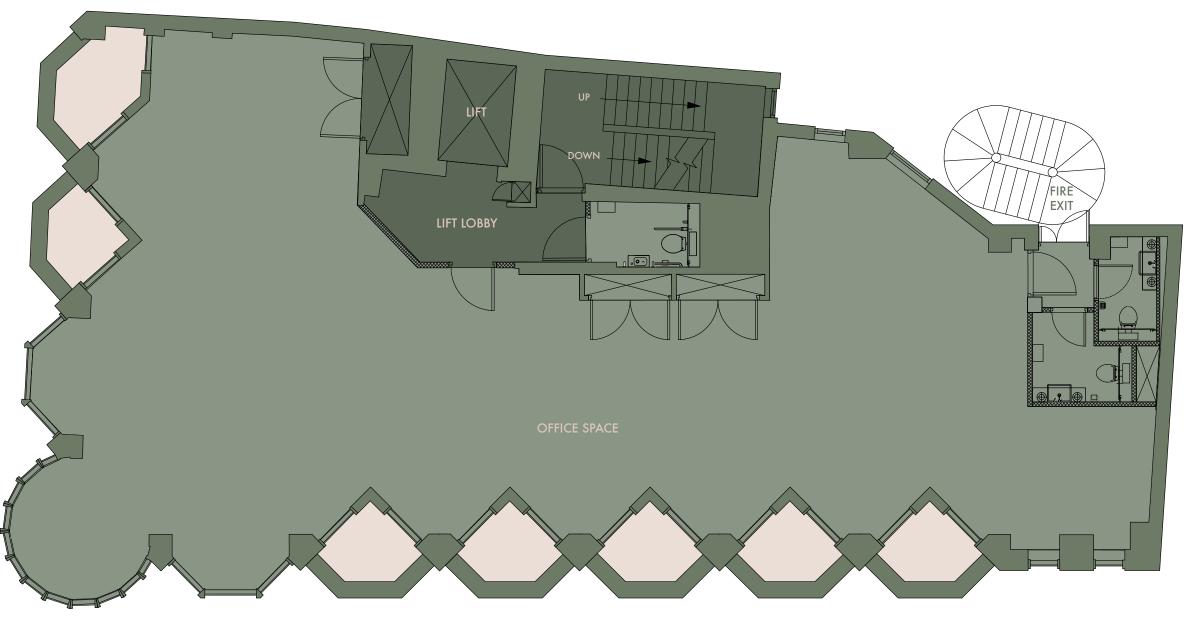

### WEHAVE PLANS

Lower Ground Floor 911 sq ft

Ground Floor 828 sq ft

WILSON STREET

Second Floor 2,116 sq ft

LACKINGTON STREET

**TYPICAL FLOOR** 

Fifth Floor 1,832 sq ft

Sixth Floor 1,743 sq ft

## THE ROOFTOP

Wilson's Corner offers
a new 1,600 sq ft roof terrace
and is a great place to break
out, have lunch, work in
the sunshine or have some
downtime with colleagues.

Seventh Floor 462 sq ft

Wilson's Corner is a workspace with powerful, flexible and ready-to-go connectivity.