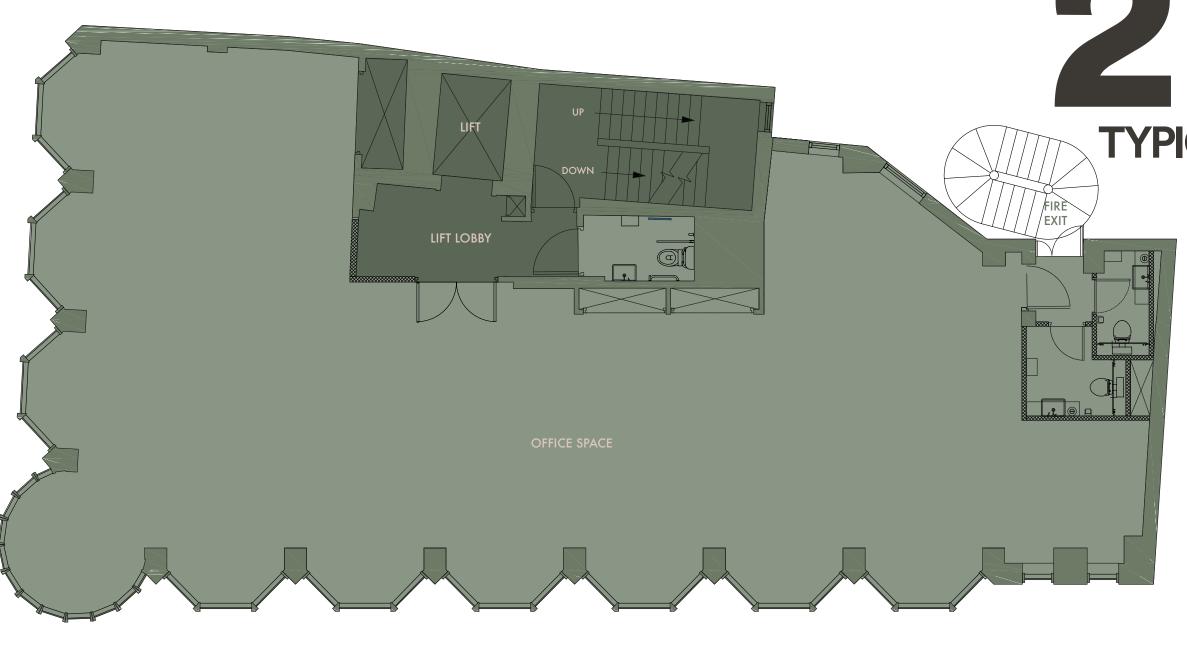

### WEHAVE PLANS

Lower Ground Floor 911 sq ft

Ground Floor 828 sq ft

WILSON STREET

Second Floor 2,116 sq ft

LACKINGTON STREET

**TYPICAL FLOOR** 

Fifth Floor 1,832 sq ft