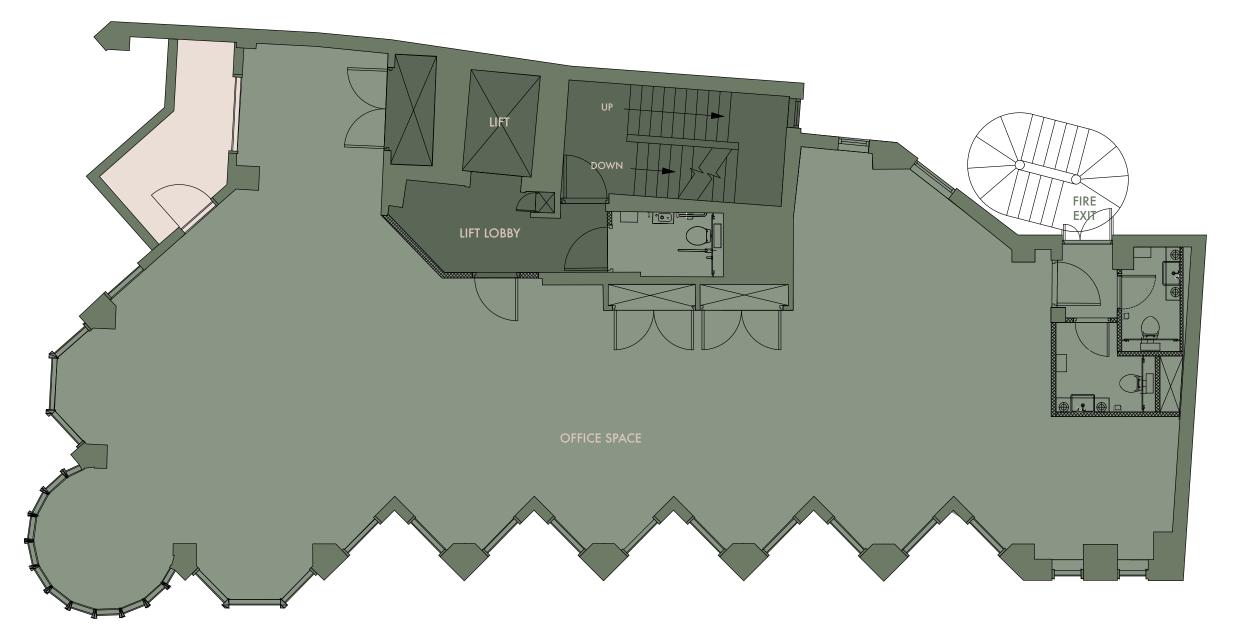

### WEHAVE PLANS

Lower Ground Floor 911 sq ft

Ground Floor 828 sq ft

WILSON STREET

Second Floor 2,116 sq ft

LACKINGTON STREET

**TYPICAL FLOOR** 

Fifth Floor 1,832 sq ft

Sixth Floor 1,743 sq ft

## THE ROOFTOP

Wilson's Corner offers
a new 1,600 sq ft roof terrace
and is a great place to break
out, have lunch, work in
the sunshine or have some
downtime with colleagues.

Seventh Floor 462 sq ft

Wilson's Corner is a workspace with powerful, flexible and ready-to-go connectivity.