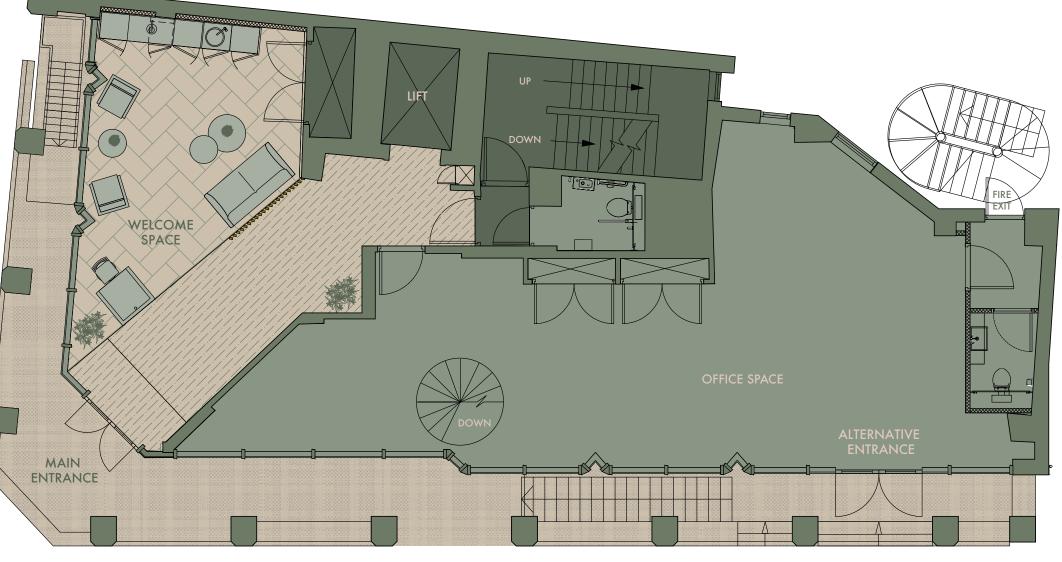

### WEHAVE PLANS

Lower Ground Floor 911 sq ft

Ground Floor 828 sq ft

WILSON STREET

Second Floor 2,116 sq ft

LACKINGTON STREET

**TYPICAL FLOOR** 

Fifth Floor 1,832 sq ft