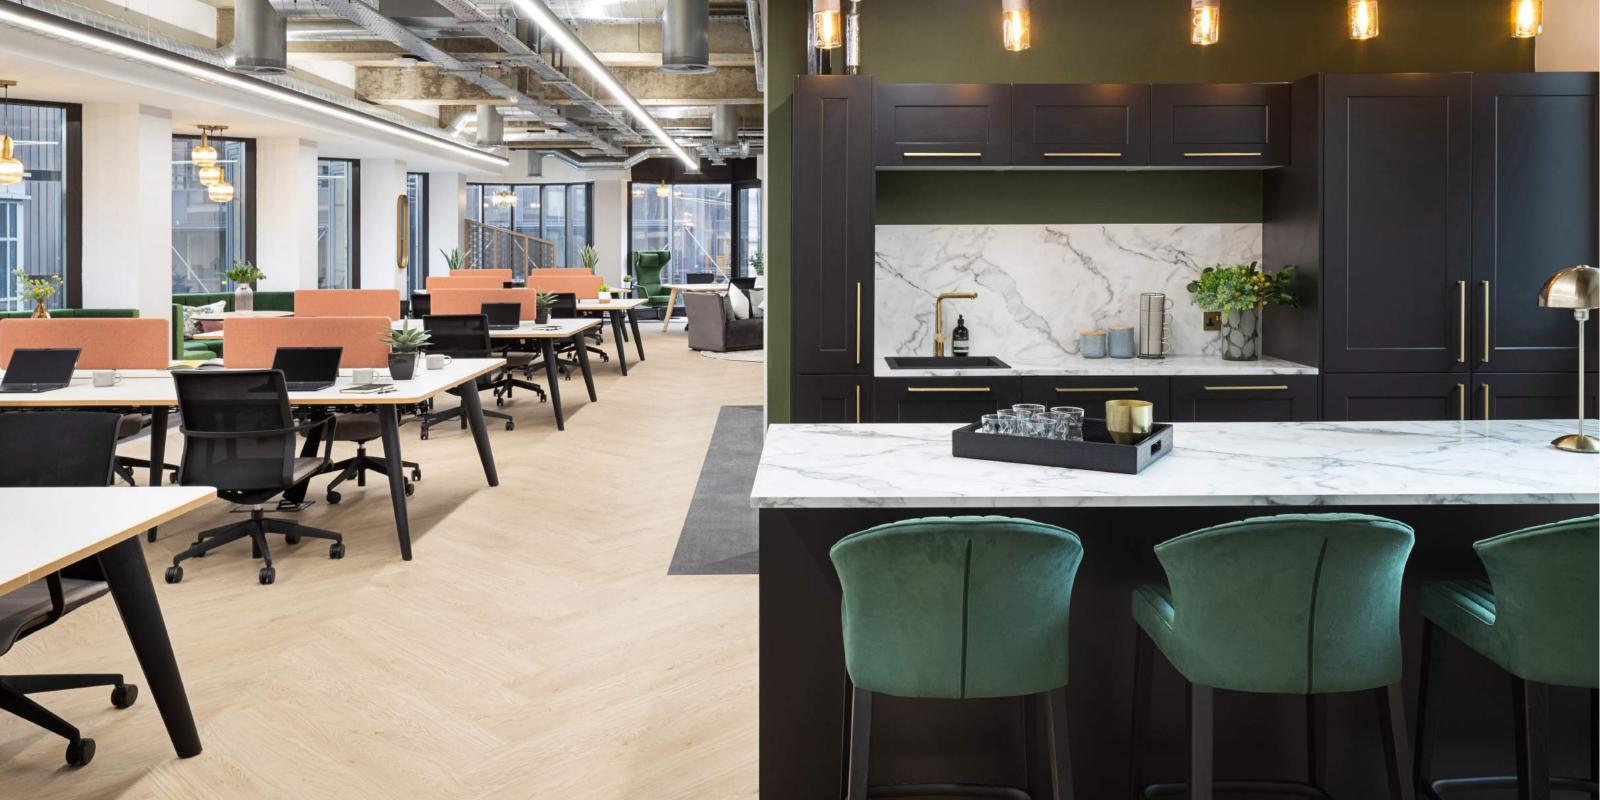

# VELCOME TO WORK

The recently refurbished reception shows an attention to detail more often seen in one of the nearby boutique hotels. The lounge space, with self serve coffee point, is a great spot to stop and enjoy your morning coffee.