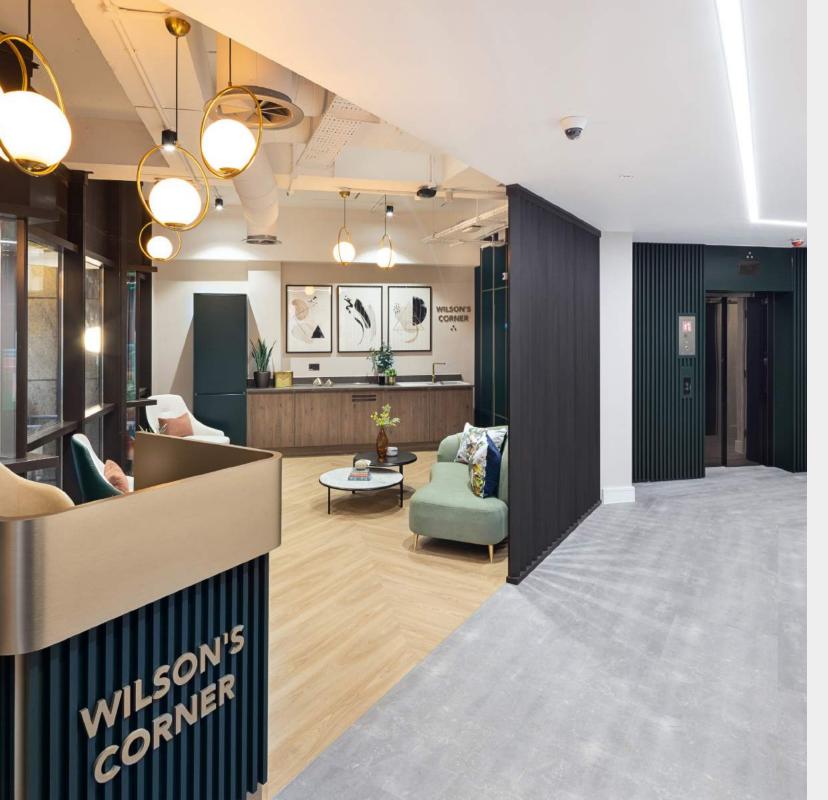

# VELCOME TO WORK

The recently refurbished reception shows an attention to detail more often seen in one of the nearby boutique hotels. The lounge space, with self serve coffee point, is a great spot to stop and enjoy your morning coffee.