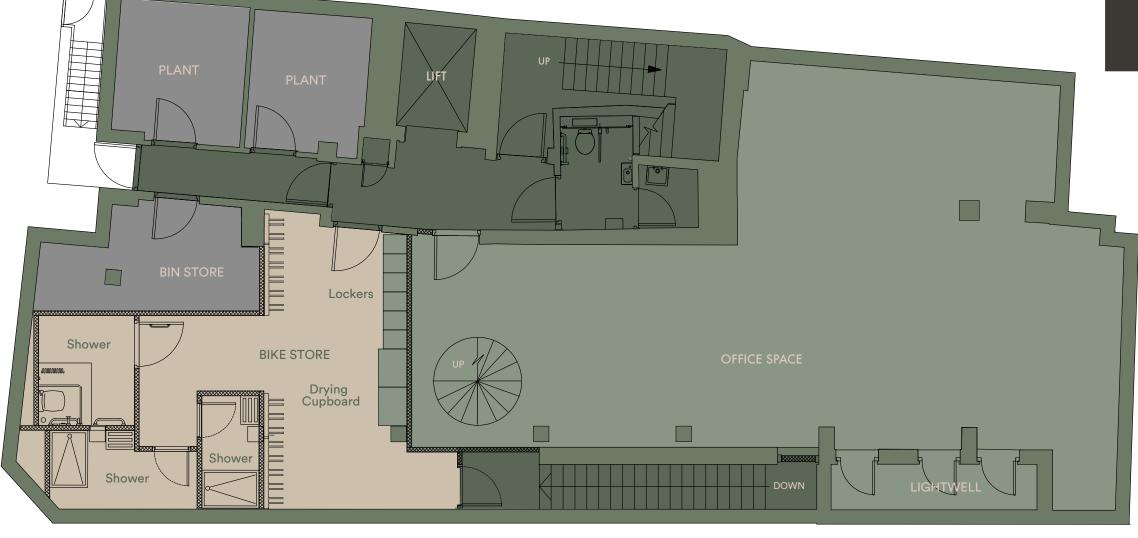

#### **LINKED**

Partner with a trusted connectivity and IT services provider

15 bike racks

bike maintenance area

15 lockers

3 showers 2 ventilated drying lockers New best in class end of trip facilities provide a convenience for cyclists.

Superloos within each office suite

Communal DDA WCs on each floor

1 × 9 passenger lift to all floors including basement and roof terrace

Rooftop agile working and breakout area

Roof Terrace with seating and bar area

**Building Entry system** 

Basement showers, drying cabinet's and changing facilities

Secure basement cycle storage