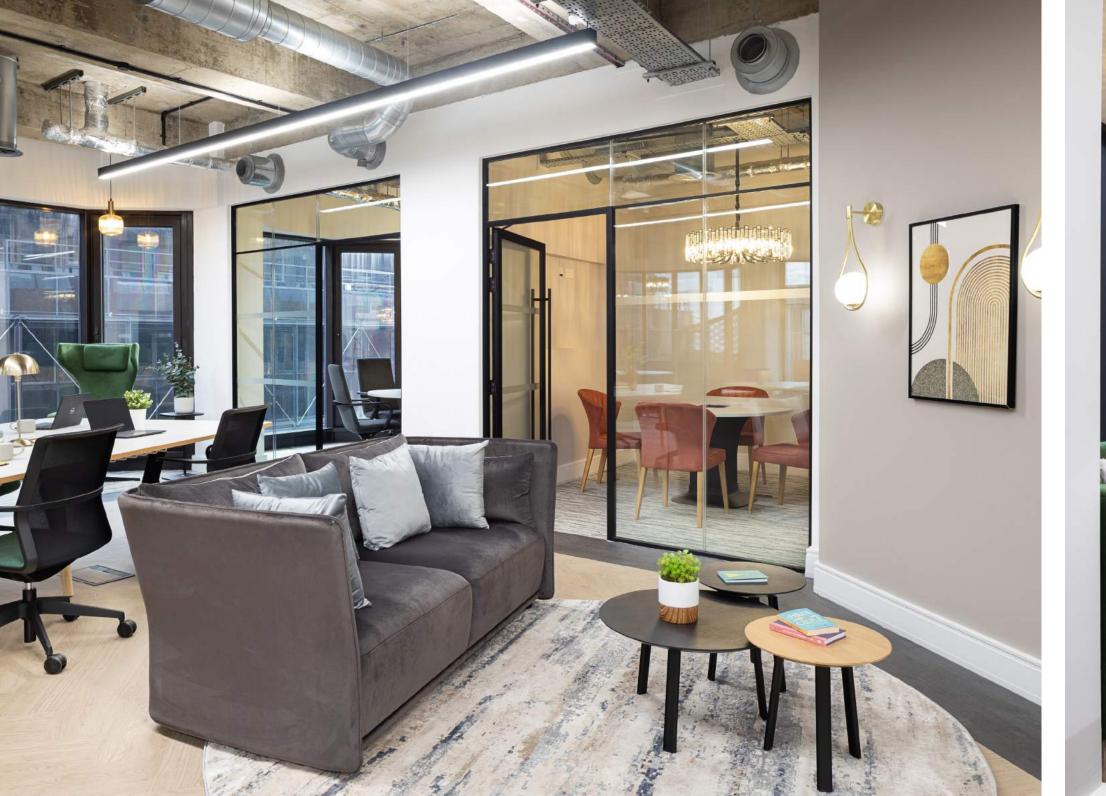

# VELCOME TO WORK

The recently refurbished reception shows an attention to detail more often seen in one of the nearby boutique hotels. The lounge space, with self serve coffee point, is a great spot to stop and enjoy your morning coffee.