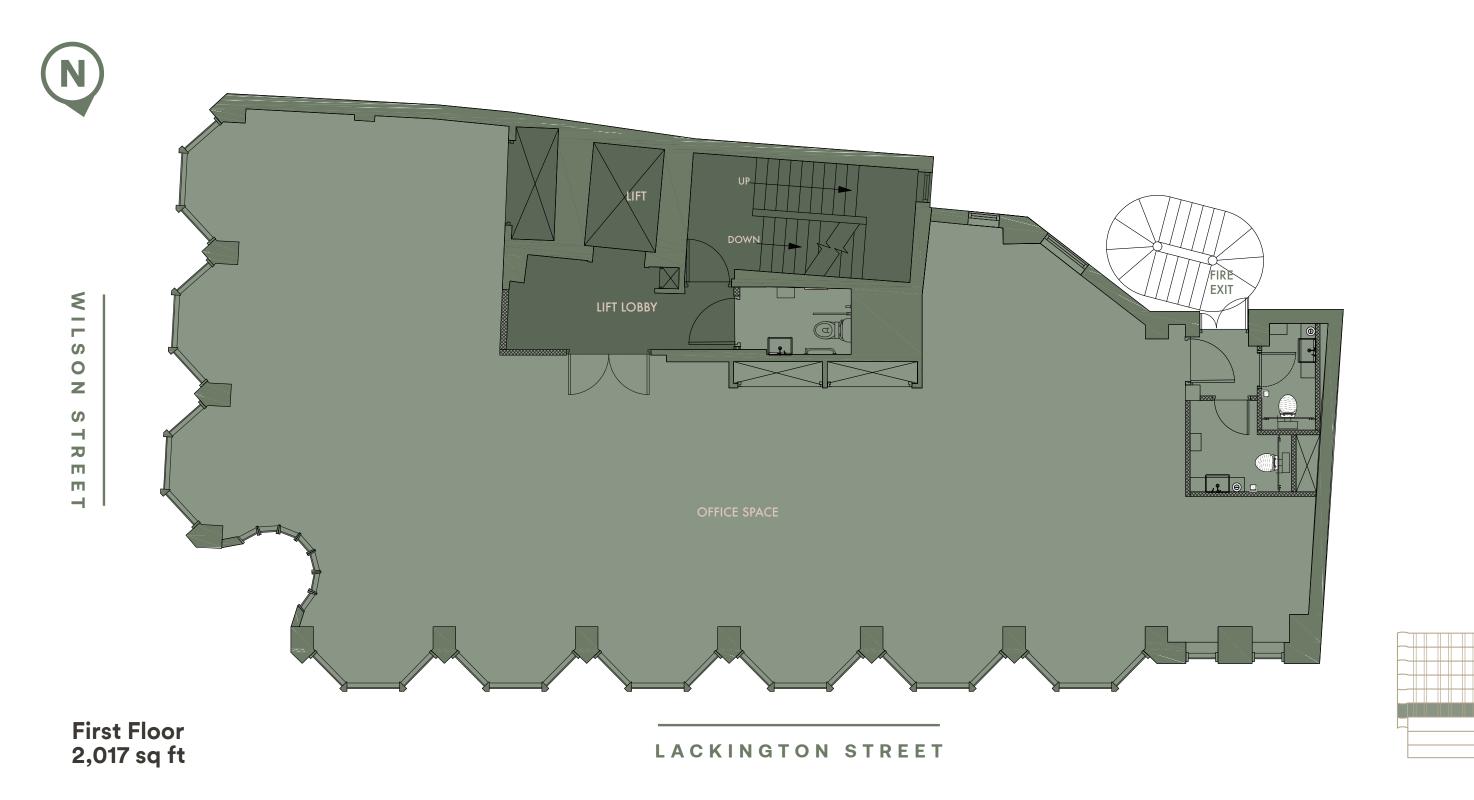

### WEHAVE PLANS

Lower Ground Floor 911 sq ft

Ground Floor 828 sq ft

WILSON STREET

Second Floor 2,116 sq ft

LACKINGTON STREET

**TYPICAL FLOOR** 

Fifth Floor 1,832 sq ft