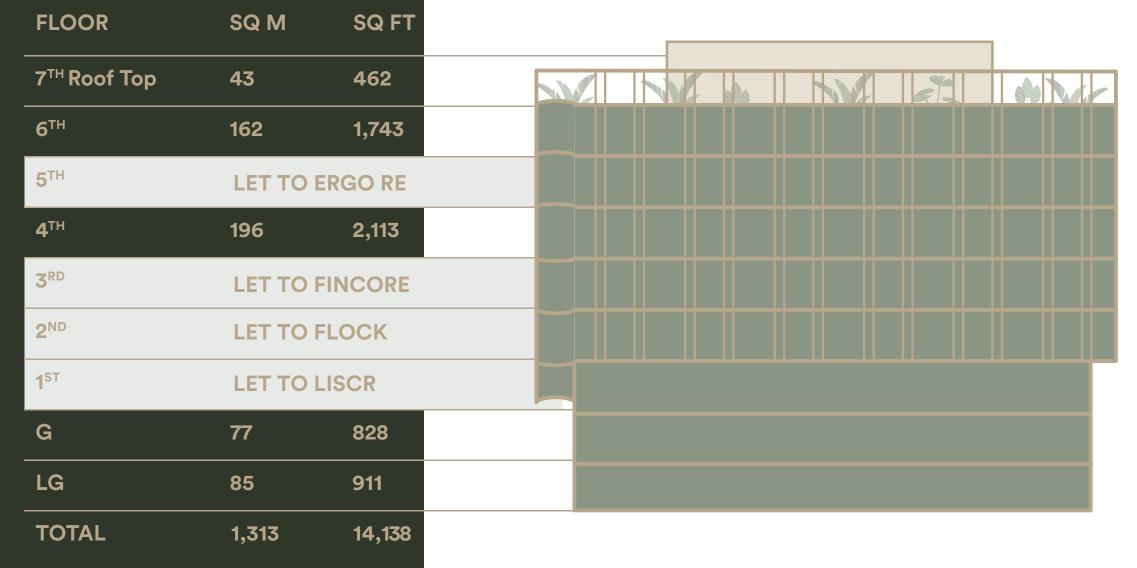

### WEHAVE PLANS

Lower Ground Floor 911 sq ft

Ground Floor 828 sq ft

WILSON STREET

Second Floor 2,116 sq ft

LACKINGTON STREET

**TYPICAL FLOOR** 

Fifth Floor 1,832 sq ft

Sixth Floor 1,743 sq ft

## THE ROOFTOP

Wilson's Corner offers
a new 1,600 sq ft roof terrace
and is a great place to break
out, have lunch, work in
the sunshine or have some
downtime with colleagues.

Seventh Floor 462 sq ft

Wilson's Corner is a workspace with powerful, flexible and ready-to-go connectivity.