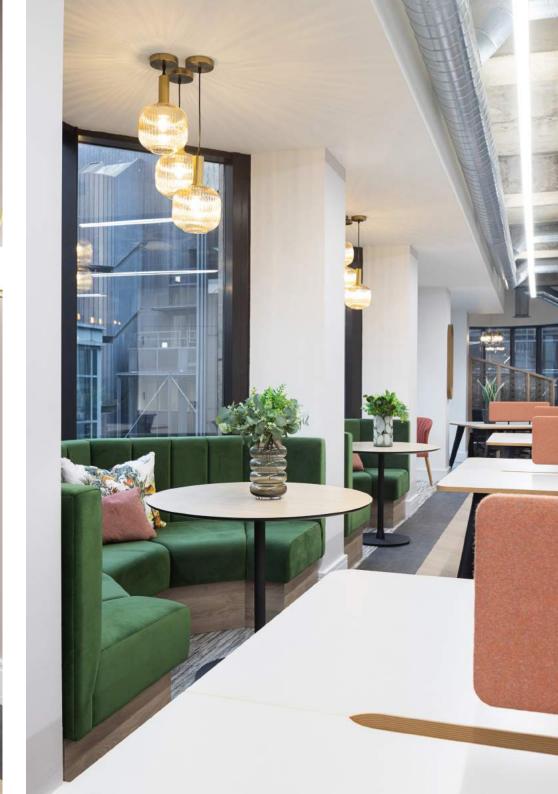

# VELCOME TO WORK

The recently refurbished reception shows an attention to detail more often seen in one of the nearby boutique hotels. The lounge space, with self serve coffee point, is a great spot to stop and enjoy your morning coffee.