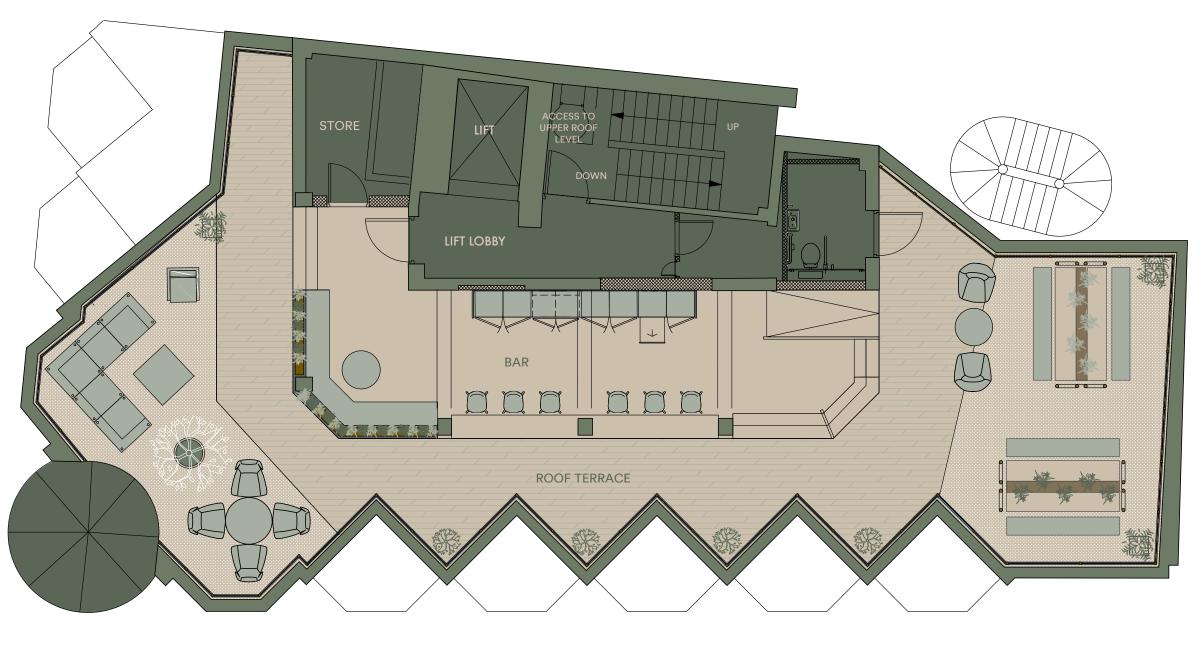

## THE ROOFTOP

Wilson's Corner offers
a new 1,600 sq ft roof terrace
and is a great place to break
out, have lunch, work in
the sunshine or have some
downtime with colleagues.

Seventh Floor 462 sq ft

Wilson's Corner is a workspace with powerful, flexible and ready-to-go connectivity.

Superloos within each office suite

Communal DDA WCs on each floor

1 × 9 passenger lift to all floors including basement and roof terrace

Rooftop agile working and breakout area

Roof Terrace with seating and bar area