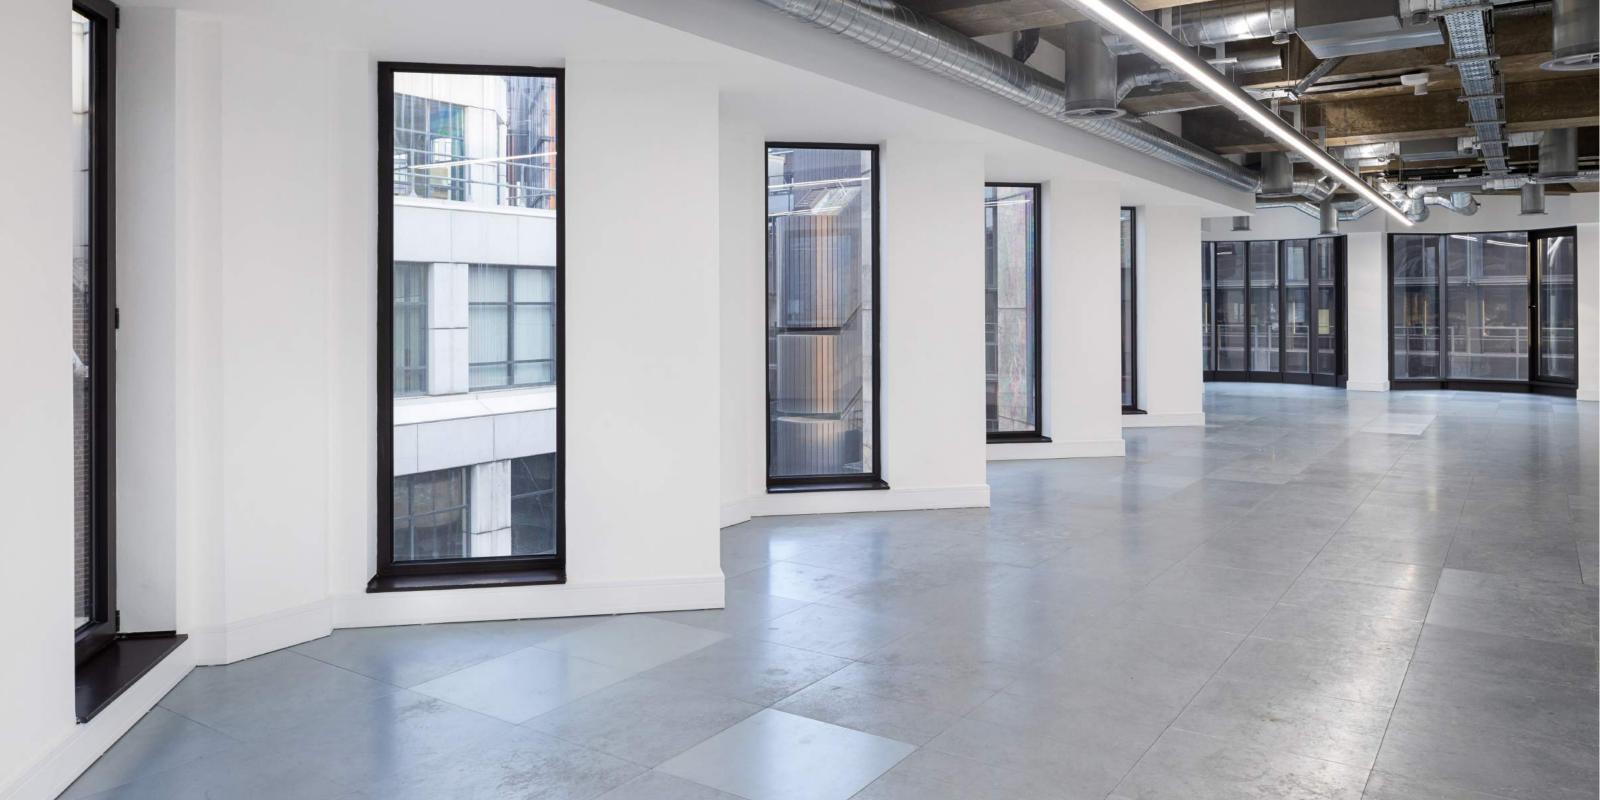

### SPECS

New reception area with meet and greet seating areas

Self contained office suites on each floor

Coffee/tea point

VRF cooling and heating system

Modern exposed services

LED linear lighting

Raised Access Floor