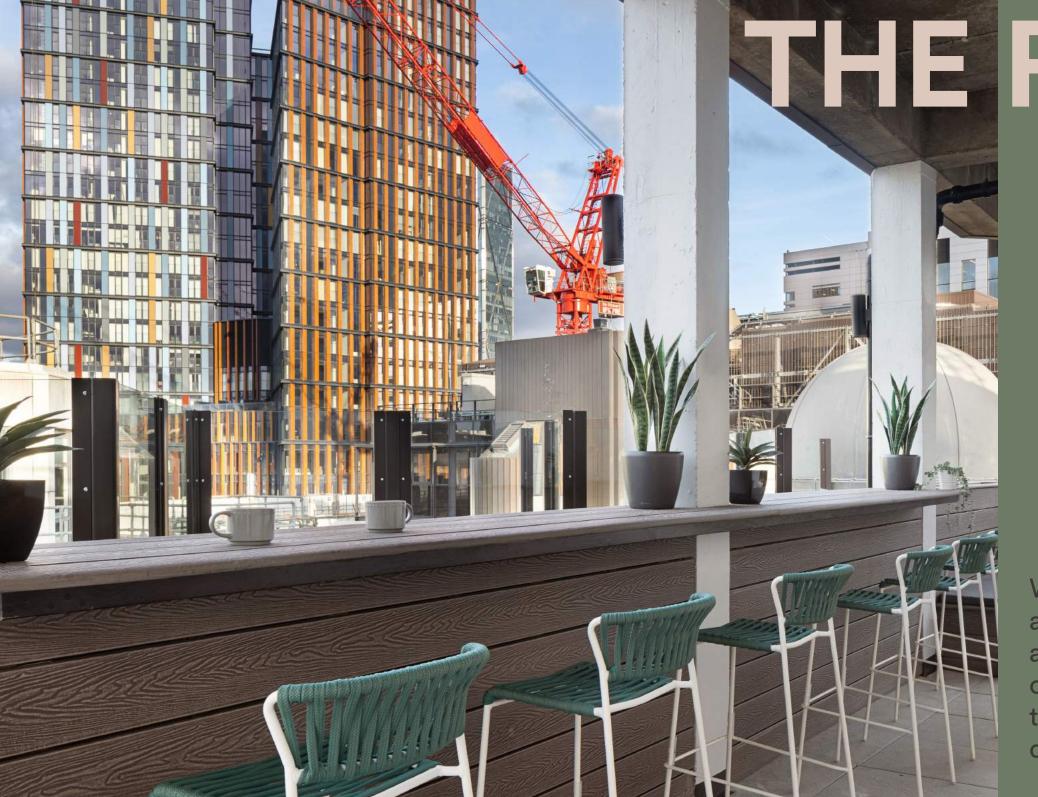

## THE ROOFTOP

Wilson's Corner offers
a new 1,600 sq ft roof terrace
and is a great place to break
out, have lunch, work in
the sunshine or have some
downtime with colleagues.

Seventh Floor 462 sq ft

Wilson's Corner is a workspace with powerful, flexible and ready-to-go connectivity.